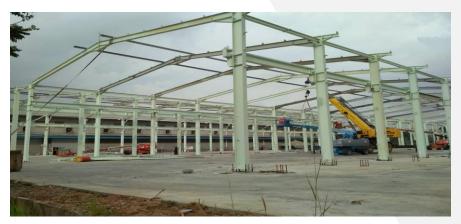

# Steel Fabrication & Installation

Construction & Fabrication of 1 Unit of 38,000Sq2 Workshop including Submission, Earthwork and CCC.

Location: Taman Perindustrian Tebrau IV, Johor