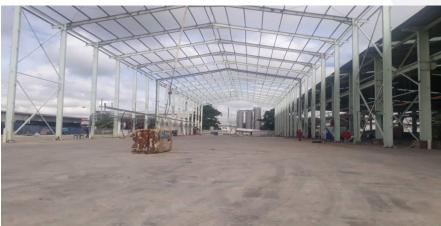

# Steel Fabrication & Installation

Construction & Fabrication of 1 Unit of 38,000Sq2 Workshop including Submission, Earthwork and CCC.

Location: Taman Perindustrian Tebrau IV, Johor