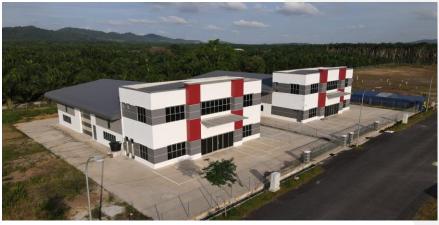

## **Construction Works**

Construction & Fabrication of 14 Units Of Detached

Double Storey Office with Factory.

Client : NEWTECH (M) SDN BHD

Location : Taman Teknologi, Batu Pahat