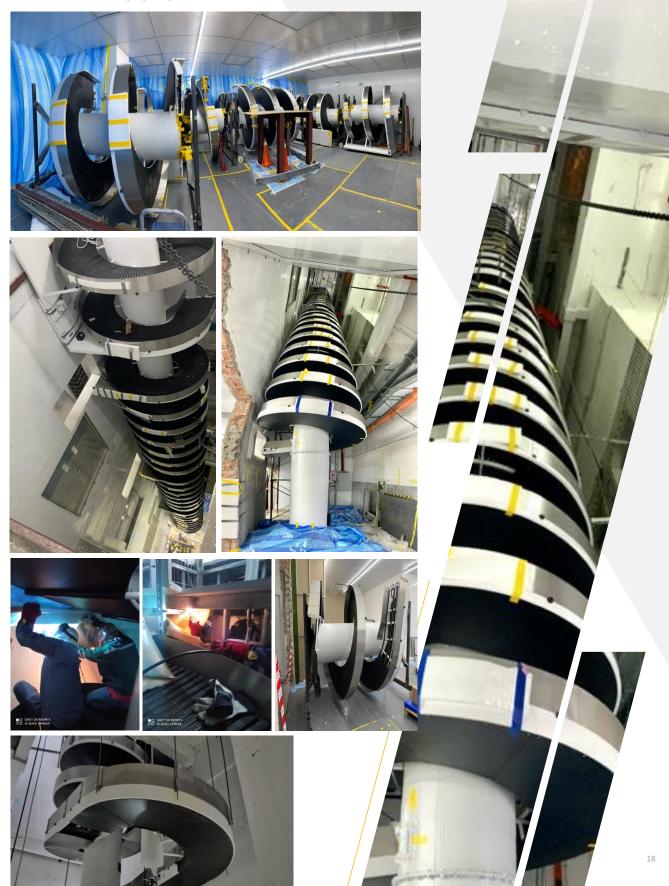

# Spiral Conveyor Installation Comissioning

To Install 2 x Units Conveyor System (36.0 M/EA) inside

Factory and Commissioning

CLIENT : INFINEON

LOCATION: BATU BERENDAM, MELAKA

DATE : 25.3.2021